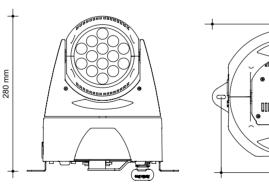

#### PHYSICAL

Widht: 245 mm Depth: 221 mm Height: 275 mm Weight: 4,3 kg. net

272 mm

Ø242

Create different effects! Have at your disposal an optic kit to make another light beam. Medium beam 23° (standard), narrow beam lenses kit 10° is available on request.