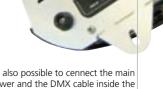

It's also possible to cennect the main power and the DMX cable inside the fixture for permanent installations