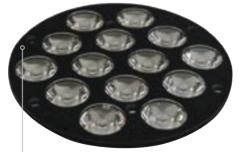

#### **SOURCE** (CREE® XLamp® XR LED)

RGB: Three colours system (R+G+B) Hi-Power 3W LEDs, 4 RED LEDS 3W (each) total 240 lumen 5 GREEN LEDS 3W (each) total 440 lumen 5 BLUE LEDS 3W (each) total 150 lumen Total output lumen 830

#### OPTIC

22mm lenses, medium beam (23°) On request: narrow beam lenses kit (10°)