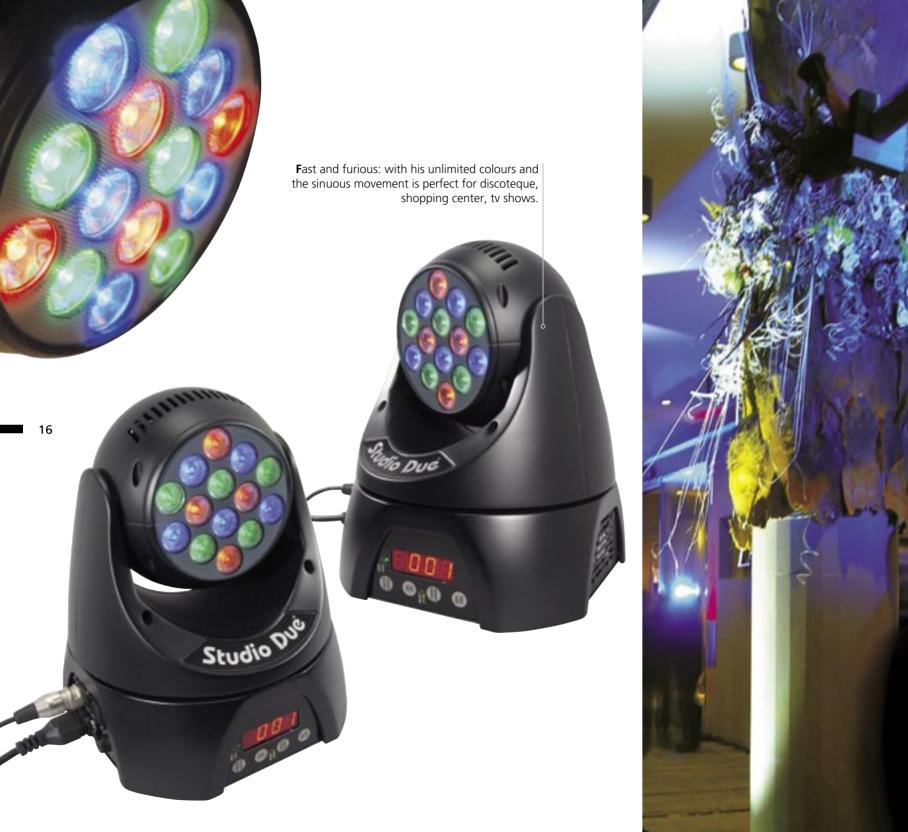

# ANOLED/C

Powerful, dynamic and glamourous: in a little, compact body there is the future in club lighting.

Turn on the new Nanoled... and the party just began!

available version:

art. 0702: RGB NANOLED/C art. 07021: W+A NANOLED/C (white+amber)