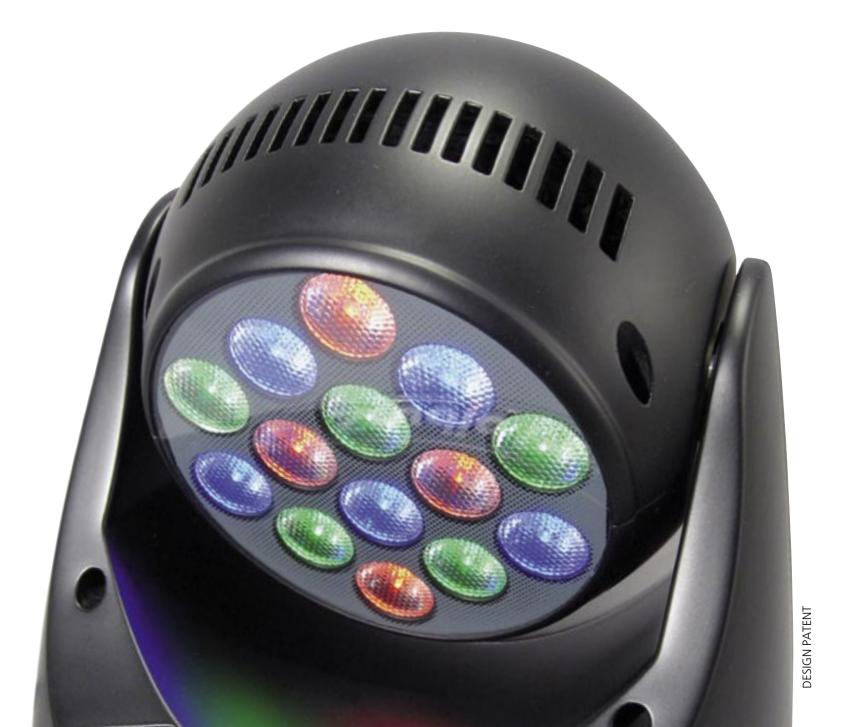

#### **SOURCE** (CREE® XLamp® XR LED)

RGB: Three colours system (R+G+B) Hi-Power 3W LEDs, 4 RED LEDS 3W (each) total 240 lumen 5 GREEN LEDS 3W (each) total 440 lumen 5 BLUE LEDS 3W (each) total 150 lumen Total output lumen 830

#### OPTIC

22mm lenses, medium beam (23°) On request: narrow beam lenses kit (10°)