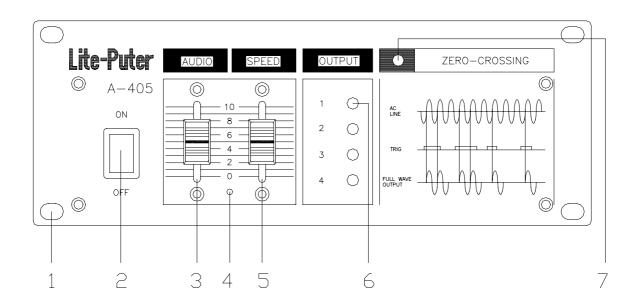

## CONTROLS & COMPONENTS (FRONT VIEW)

#### **GENERAL FUNCTION (FRONT):**

- 1. Cabinet fixed hold x 4.
- 2. Power switch.
- 3. Music control sensitivity.
- 4. Microphone.
- 5. Speed control.
- 6. 4 channel output indicator.
- 7. ZERO-CROSSING trig indicator.