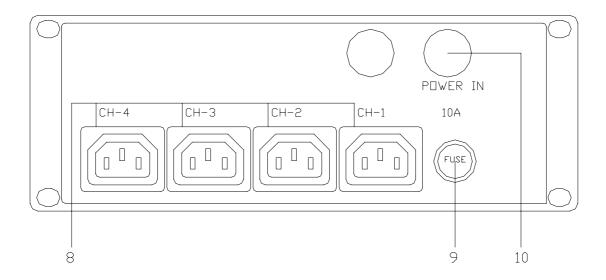

### **GENERAL FUNCTION (REAR):**

- 8. 4 Channel Output.
- 9. Output Load Fuse.
- 10. AC Power In.