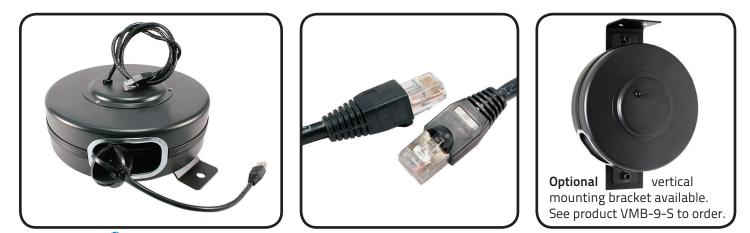

## Stage Ninja<sup>®</sup> 40 Foot Retractable CAT6 Unshielded Cable Reel

Premium CAT6 unshielded cable. Pull cable to desired length (it locks in place); give the cable another pull to unlock. Cable instantly retracts into protective housing

| Reel Material          | Retraction length (US/M) / Connector | Reel Size / Color | Cord Color          | Static Length / Connector |
|------------------------|--------------------------------------|-------------------|---------------------|---------------------------|
| Powder Coated<br>Steel | 40ft (12.2m) / RJ-45                 | 9 Inch / Black    | Black               | 3ft (.9m) / RJ-45         |
| Weight                 | Constant Tension Available           | Shielded          | Mounting            | Warranty                  |
| 8 lbs / 3.6 kg         | Yes                                  | No                | Flat Mounting Strap | 1 Year                    |