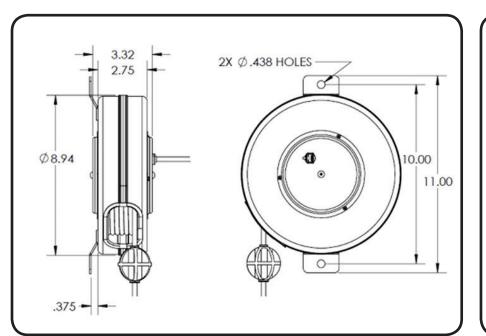

| Reel Material          | Retraction length (US/M) / Connector | Reel Size / Color | Cord Color          | Static Length / Connector |
|------------------------|--------------------------------------|-------------------|---------------------|---------------------------|
| Powder Coated<br>Steel | 40ft (12.2m) / RJ-45                 | 9 Inch / Black    | Black               | 3ft (.9m) / RJ-45         |
| Weight                 | Constant Tension Available           | Shielded          | Mounting            | Warranty                  |
| 8 lbs / 3.6 kg         | Yes                                  | No                | Flat Mounting Strap | 1 Year                    |