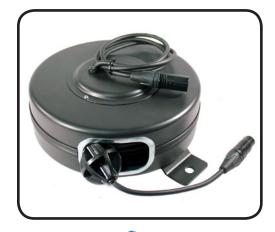

## Stage Ninja® 40 Foot Retractable Female DMX Cable Reel

Premium DMX cable with genuine 5-pin Neutrik® DMX connectors. Pull cable to desired length (it locks in place); give the cable another pull to unlock. Cable instantly retracts into protective housing.