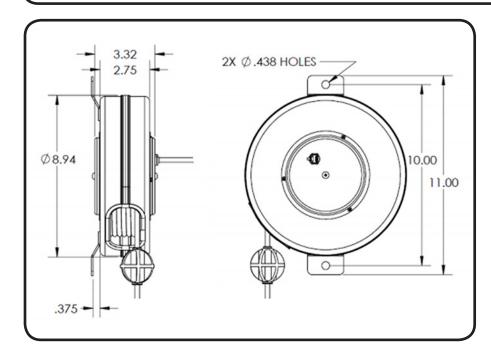

| Reel Material          | Retraction length (US/M) / Connector | Reel Size / Color | Cord Color          | Static Length / Connector |
|------------------------|--------------------------------------|-------------------|---------------------|---------------------------|
| Powder Coated<br>Steel | 40ft (12.2m) / 5-pin Female          | 9 Inch / Black    | Black               | 6ft (1.8m) / 5-pin Male   |
| Weight                 | Constant Tension Available           | Shielded          | Mounting            | Warranty                  |
| 9 lbs / 4.1 kg         | Yes                                  | Yes               | Flat Mounting Strap | 1 Year                    |