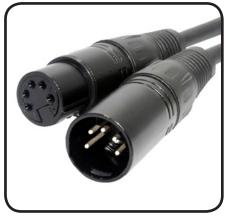

## Stage Ninja® 40 Foot Retractable Female DMX Cable Reel

Premium DMX cable with genuine 5-pin Neutrik® DMX connectors. Pull cable to desired length (it locks in place); give the cable another pull to unlock. Cable instantly retracts into protective housing.