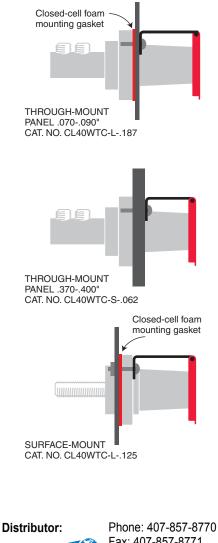

#### FEATURES

#304 stainless steel pin and spring.074" #304 stainless steel stand off

- Multiple mounting options (see diagrams)
- Weathertight when mounted

DESCRIPTION

.074" #304 stainless steel stand offs are approximately twice as strong as traditional aluminum. The polycarbonate caps are molded in UV resistent colors.

Caps contain a closed cell foam gasket of varying thickness to ensure a weathertight 90° closure.

Covers have a .020" detent to accomodate customer supplied label.

Contact Jeff deRecat for samples and pricing.