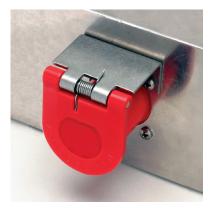

#### FEATURES

#304 stainless steel pin and spring.074" #304 stainless steel stand off

- Multiple mounting options (see diagrams)
- Weathertight when mounted

DESCRIPTION

.074" #304 stainless steel stand offs are approximately twice as strong as traditional aluminum. The polycarbonate caps are molded in UV resistent colors.

Caps contain a closed cell foam gasket of varying thickness to ensure a weathertight 90° closure.

Covers have a .020" detent to accomodate customer supplied label.

Contact Jeff deRecat for samples and pricing.