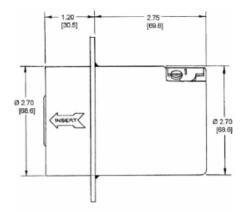

# Accessories

| Connector | HBL26516 |  |
|-----------|----------|--|
|           |          |  |

| Customer Use Drawing |  |
|----------------------|--|
| Catalog              |  |

Dimensions in Inches (mm)