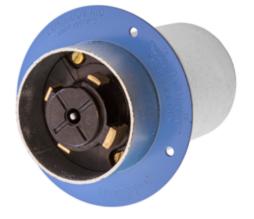

# Hubbellock® Devices 60A, 600V AC, 4 Pole, 5 Wire Grounding Hubbellock® Flanged Inlet

## **Features**

- Molded-in male contacts are resistant to damage and provide a consistently positive connection
- Color coded metallic housing enhances safety and abuse resistance
- · Box terminals in conjunction with stainless steel terminal screws provide maximum termination strength and dependability

#### **Ordering Information**

| 0                       |              |              |                |  |
|-------------------------|--------------|--------------|----------------|--|
| Description             | Device Color | UPC          | Catalog Number |  |
| Black phenolic interior | Yellow       | 783585017624 | HBL26522       |  |
| with steel housing and  |              |              |                |  |
| flange                  |              |              |                |  |

#### **Specifications**

| Flanged Housing | Zinc plated steel |  |
|-----------------|-------------------|--|
| Inlet Interior  | Phenolic          |  |
| Contacts        | Brass             |  |
| Terminal        | Copper            |  |
| Terminal Screws | Stainless Steel   |  |
|                 |                   |  |