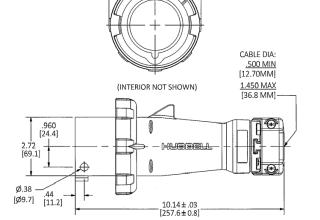

### **Complementary Products**

Closure Cap Cord Clamp and Locking Ring Liquidtight Adapters

Dimensions in Inches (mm) Hubbell Wiring Device-Kellems • Hubbell Incorporated (Delaware) • 40 Waterv iew Drive • Shelton, CT 06484 Phone (800) 288-60 00 • Fax (800) 255-1031 • Speci fications subject to change without notice.