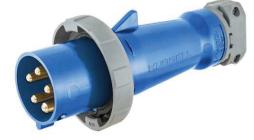

# Watertight Plug

## Features

Listings

- UL Type 4X, 12 and IP69k environmental ratings
- One piece non-metallic housing provides impact and chemical resistance in an insulated body
- Watertight neoprene gland seal to prevent water ingress from entering at cable entrance
- . Solid one-piece pins for reliable electrical contact
- Sequential contact engagement to prevent a momentary over-voltage ٠