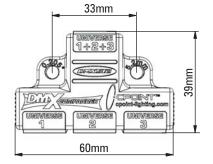

rough the 'Universe 1 + 2 + 3' RJ45 connector. In the other end of the CAT5 cable another DMXcompander can be used to "exPAND" the DMX512 Universes again, making them available through the three RJ45 connectors. Together with CAT5 cables and CPOINT's XLRJ45 adapters, a DMX512 network can be set up very quickly and at a very low cost.

- Three DMX512 Universes (1536 channels) combined into one CAT5 cable.
- RJ45 connectors used for connection with inexpensive CAT5 cables.
- Gold-plated pins on RJ45 connectors.
- Sturdy molded housing.
- Mountable on DIN rail.
- Mountable in lighting-rig.
- Mountable with 5mm/0.2" screws or cable-tie.
- Weight including packaging, 67g/2.36oz.
- EAN13 Barcode on packaging.
- Sturdy shell style packaging.
- Easy to use.
- Low cost.

### **DMXCOMPANDER SIZE**





## **CONNECTION DIAGRAM**



**ORDER CODE** 

DMXCOMP-RJ45

#### THE UNIVERSAL UNIVERSE 3

**NOTE:** The 3rd Universe, pin 4 and pin 5, is unspecified by the ESTA Association. It opens up the 3rd Universe to be used for something else other than DMX512, for example power. A CAT-5 cable wire pair (24AWG x 2) is specified to carry up to 360mA at a maximum of 50V according to the TIA Association.

# **BLISTER PACKAGING SIZE**

 30 mm

 WWW.GODINTI''

 WWW.GODINTI''

 WWW.GODINTI''

 WWW.GODINTI''

 WWW.GODINTI''

 WWW.GODINTI''

 WWW.GODINTI''

 WWW.GODINTI''

 WWW.GODINTI''

 WWW.BER WWW.BER

 WWW.BER WWW.BER WWW.BER

 WWW.BER WWW.BER WWW.BER

 WWW.BER WWW.BER WWW.BER

 WWW.BER WWW.BER WWW.BER

 WWW.BER WWW.BER WWW.BER

 WWW.BER WWW.BER WWW.BER

 WWW.BER WWW.BER WWW.BER

 WWW.BER WWW.BER