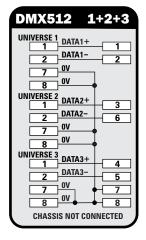

#### RUN THREE DMX12 UNIVERSES IN ONE CAT5 CABLE

A CAT5 cable has four data-pairs, one pair is used as the OV reference and the other three pairs are used for DMX512 Data + and Data-. Through the three RJ45 connectors on the DMXcompander, three DMX512 Universes can be "COMpressed" into one CAT5 cable through the 'Universe 1 + 2 + 3' RJ45 connector. In the other end of the CAT5 cable

"COMpressed" into one CAT5 cable through the 'Universe 1 + 2 + 3' RJ45 connector. In the other end of the CAT5 cable another DMXcompander can be used to "exPAND" the DMX512 Universes again, making them available through the three RJ45 connectors. Together with CAT5 cables and CPOINT's XLRJ45 adapters, a DMX512 network can be set up very quickly and at a very low cost.

## **CONNECTION DIAGRAM**

**ORDER CODE** 

DMXCOMP-RJ45

#### THE UNIVERSAL UNIVERSE 3

**NOTE:** The 3rd Universe, pin 4 and pin 5, is unspecified by the ESTA Association. It opens up the 3rd Universe to be used for something else other than DMX512, for example power. A CAT-5 cable wire pair (24AWG x 2) is specified to carry up to 360mA at a maximum of 50V according to the TIA Association.