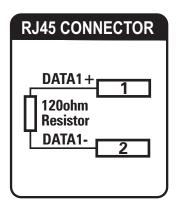

# CPOINT RJ45 DMX512 TERMINATOR

# FACT SHEET



#### RJ45 120 OHM DMX512 TERMINATOR

POINT

**FEATURES** With a terminator at the end of a DMX512 cable, at the last DMX512 unit, the source perceives the cable as endless, hence no reflections.

- A 120 Ohm DMX512 Terminator in a RJ45 connector.
- Use to avoid data-signals being reflected from the end of the data cable.
- Professional look.
- Weight including packaging, 8.4 g/0.29oz.
- Molded housing.
- Protected "click-lock-tab".
- Gold plated pins on connector.
- Sturdy shell style packaging.
- EAN13 Barcode on packaging.
- Easy to use.
- Low cost.

## **CONNECTION DIAGRAM**



#### **ORDER CODE**

RJ45-DMXTFRM-120

POINT™

## **TERMINATOR SIZE**





.....

### **BLISTER PACKAGING SIZE**



Phone: 407-857-8770 Fax: 407-857-8771 Email: sales@techni-lux.com