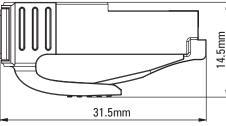

# CPOINT RJ45 DMX512 TERMINATOR

# FACT SHEET



#### RJ45 120 OHM DMX512 TERMINATOR

POINT

**FEATURES** With a terminator at the end of a DMX512 cable, at the last DMX512 unit, the source perceives the cable as endless, hence no reflections.

- A 120 Ohm DMX512 Terminator in a RJ45 connector.
- Use to avoid data-signals being reflected from the end of the data cable.
- Professional look.
- Weight including packaging, 8.4 g/0.29oz.
- Molded housing.
- Protected "click-lock-tab".
- Gold plated pins on connector.
- Sturdy shell style packaging.
- EAN13 Barcode on packaging.
- Easy to use.
- Low cost.

## **CONNECTION DIAGRAM**



#### **ORDER CODE**

RJ45-DMXTFRM-120

POINT™

## **TERMINATOR SIZE**





.....

### **BLISTER PACKAGING SIZE**



Phone: 407-857-8770 Fax: 407-857-8771 Email: sales@techni-lux.com