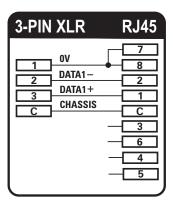

# CPOINT XLRJ45 FACT SHEET

#### XLR TO RJ45 ADAPTER

**CPOINT**<sup>™</sup>

### **FEATURES** XLRJ45 is an adapter to convert a CAT-5 ethernet cable of any length into a DMX512 cable.

- Use of ordinary CAT-5 ethernet cable to make a DMX512 cable.
  - Plug directly into any 3 or 5-pin XLR DMX512-controlled equipment.
- Four XLRJ45 versions available, male or female 3-pin or 5-pin XLR to RJ45.
- Combine different adapters as needed.
- Very robust, rugged molded housing with non-slip grip.
- Gold plated pins on connectors.
- Sturdy shell style packaging.
- Weight including packaging, 75gram/2.7oz
- Easy to use.
- Low cost.

#### **CONNECTION DIAGRAM**





## **ORDER CODES**

- 3-pin XLR Female, order code XLRJ45-3F
- 3-pin XLR Male, order code XLRJ45-3M
- 5-pin XLR Female, order code XLRJ45-5F

**CPOINT**<sup>™</sup>

• 5-pin XLR Male, order code XLRJ45-5M

JUST TWO

clicks.