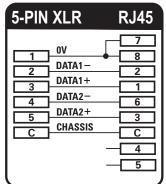

# CPOINT XLRJ45 FACT SHEET

#### XLR TO RJ45 ADAPTER

**CPOINT**<sup>™</sup>

### **FEATURES** XLRJ45 is an adapter to convert a CAT-5 ethernet cable of any length into a DMX512 cable.

- Use of ordinary CAT-5 ethernet cable to make a DMX512 cable.
  - Plug directly into any 3 or 5-pin XLR DMX512-controlled equipment.
- Four XLRJ45 versions available, male or female 3-pin or 5-pin XLR to RJ45.
- Combine different adapters as needed.
- Very robust, rugged molded housing with non-slip grip.
- Gold plated pins on connectors.
- Sturdy shell style packaging.
- Weight including packaging, 75gram/2.7oz
- Easy to use.
- Low cost.

#### **CONNECTION DIAGRAM**





## **ORDER CODES**

- 3-pin XLR Female, order code XLRJ45-3F
- 3-pin XLR Male, order code XLRJ45-3M
- 5-pin XLR Female, order code XLRJ45-5F

**CPOINT**<sup>™</sup>

• 5-pin XLR Male, order code XLRJ45-5M

JUST TWO

clicks.