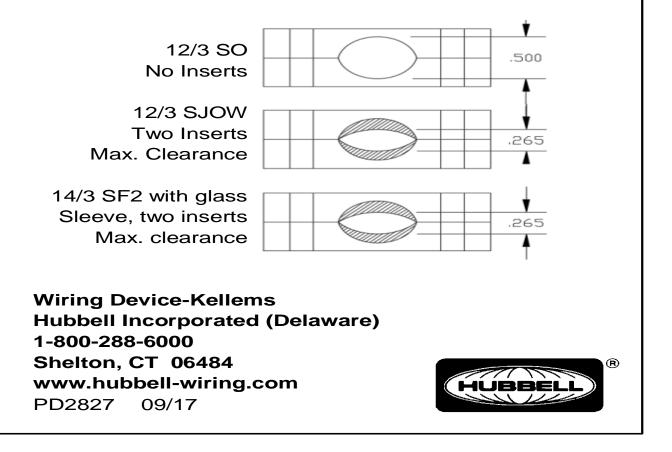

Cord holding system has six (6) different combinations offering openings from 0.50" to 0.60". Typical uses are depicted below.

Phone: 407-857-8770 Fax: 407-857-8771 Email: sales@techni-lux.com www.techni-lux.com