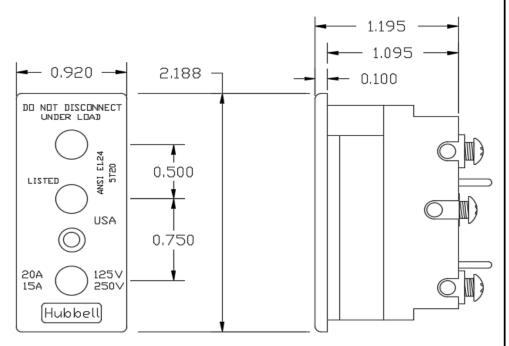

## HBL20SPFR Hubbell Inc. 20A/125V Female Panel Mount HBL20SPMR Hubbell Inc. 20A/125V Male Panel Mount

Panel Cutout - 0.75" x 2.00". 16 gauge. 0.060" material.

Push device rearward through cutout and tighten mounting screw to 7 in-lbs. torque.