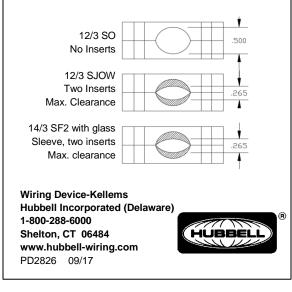

Cord holding system has six (6) different combinations offering openings from 0.50" to 0.60". Typical uses are depicted below.

Distributor:

Phone: 407-857-8770 Fax: 407-857-8771 Email: sales@techni-lux.com www.techni-lux.com