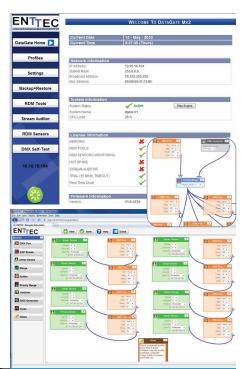

## Make your own mark with the world's most advanced DMX management tool

With the new Datagate Mk2, changing your DMX signal path has never been easier. Just draw lines between the available building blocks and you're done. A truly revolutionary way to configure your network.

### More features

- Profiles may be selected and viewed with front panel menus or with Web Browser over Ethernet
- Configuration and editing of Profiles may be done with web browser that allows graphical flowchart style drag-and-drop editing
- LCD display supports menu navigation and provides status information
- Profiles may include mastering and switching, as well as direct control of level data that is accessed from a remote or mobile device via OSC
- Profile storage on hard drive or import/export to USB key or FTP.
- Rack mountable (19" x 1U)
- Internal power supply
- Integral cooling fan
- Simple scene playback or test frame generation
- Hot spare for another datagate