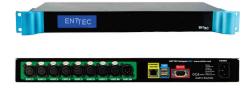

### Input/Output

- 8 DMX ports (input or output)
- 1 Gigabit Ethernet port
- 1 RS232 input for profile selection via serial command

### More features

- Profiles may be selected and viewed with front panel menus or with Web Browser over Ethernet
- Configuration and editing of Profiles may be done with web browser that allows graphical flowchart style drag-and-drop editing
- LCD display supports menu navigation and provides status information
- Profiles may include mastering and switching, as well as direct control of level data that is accessed from a remote or mobile device via OSC
- Profile storage on hard drive or import/export to USB key or FTP.
- Rack mountable (19" x 1U)
- Internal power supply
- Integral cooling fan
- Simple scene playback or test frame generation
- Hot spare for another datagate

### **Dimensions H** 43.6mm / **W** 463mm / **D** 250mm