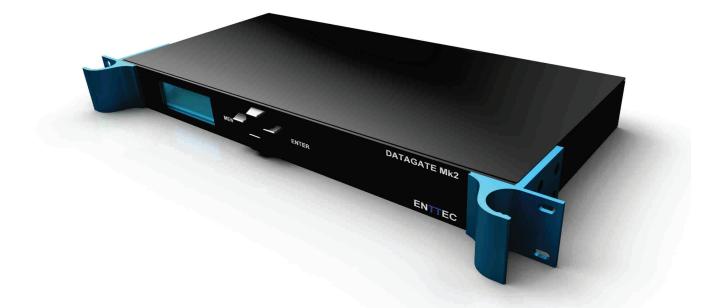

### DATAGATE Mk2

Make your own mark !

The Datagate is an extremely powerful and flexible bridge between controls and any DMX512 device. It can form the backbone of a network, provide optical isolation, merge levels from multiple streams, translate between DMX and Ethernet protocols and even play back Architectural lighting shows.

# DATAGATE Mk2

## Make your own mark with the world's most advanced DMX management tool

With the new Datagate Mk2, changing your DMX signal path has never been easier. Just draw lines between the available building blocks and you're done. A truly revolutionary way to configure your network.