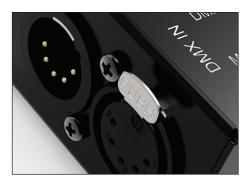

### **DMX USB Pro**

The ultimate USB DMX adapter

The DMX USB Pro is industry standard interface for connecting PCs and MACs to DMX512 lighting networks. Compatible with the broadest range of commercial and free software it is the fastest and most reliable interface available. Used by thousands of the lighting professionals around the world, it is used in some of the most creative light shows.

## **DMX USB Pro**