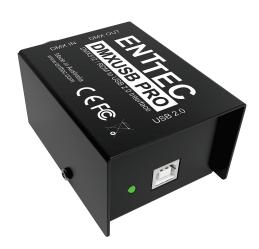

### **DMX USB Pro**

The ultimate USB DMX adapter

The DMX USB Pro is industry standard interface for connecting PCs and MACs to DMX512 lighting networks. Compatible with the broadest range of commercial and free software it is the fastest and most reliable interface available. Used by thousands of the lighting professionals around the world, it is used in some of the most creative light shows.

#### **▶** Features

- **USB 2.0 Support** on Windows PC and Apple OSX
- 1500 V full isolation data & power lines
- Input or Output mode
- RDM enabled
- Internal frame buffering for steady DMX generation
- Drivers for Windows, OSX and Linux
- Universe & user config EEPROM
- **Refresh rate configurable** from 1 to 40 Fps
- Break configurable from 96uS to 1.3mS
- $\bullet$  MaB configurable from 10.6uS to 1.3mS
- Upgradeable firmware

#### **Dimensions**

**H** 40mm / **W** 57.5mm / **D** 77mm **H** 1.58" / **W** 2.27" / **D** 3.03"