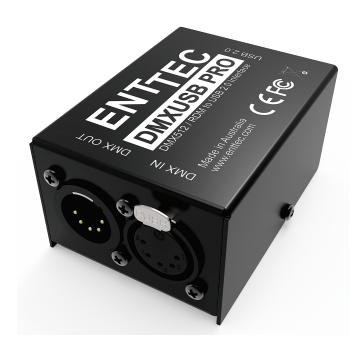

### **DMX USB Pro**

The ultimate USB DMX adapter

The DMX USB Pro is industry standard interface for connecting PCs and MACs to DMX512 lighting networks. Compatible with the broadest range of commercial and free software it is the fastest and most reliable interface available. Used by thousands of the lighting professionals around the world, it is used in some of the most creative light shows.

#### **▶** Features

- **USB 2.0 Support** on Windows PC and Apple OSX
- 1500 V full isolation data & power lines
- Input or Output mode
- RDM enabled
- Internal frame buffering for steady DMX generation
- Drivers for Windows, OSX and Linux
- Universe & user config EEPROM
- **Refresh rate configurable** from 1 to 40 Fps
- Break configurable from 96uS to 1.3mS
- $\bullet$  MaB configurable from 10.6uS to 1.3mS
- Upgradeable firmware