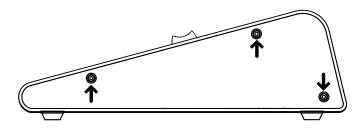

### ATTACHING PIVOT WING TO PIVOT CUE

With a phillips screwdriver remove the 3 screws and the right plastic side of PIVOT WING 512.

Attach the PIVOT WING 512 to the PIVOT CUE 512 left side using the supplied plate and four screws.