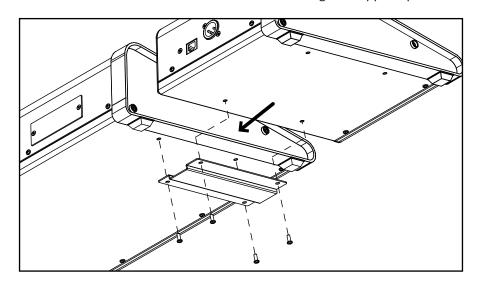

### ATTACHING PIVOT WING TO PIVOT CUE

With a phillips screwdriver remove the 3 screws and the right plastic side of PIVOT WING 512.

Attach the PIVOT WING 512 to the PIVOT CUE 512 left side using the supplied plate and four screws.