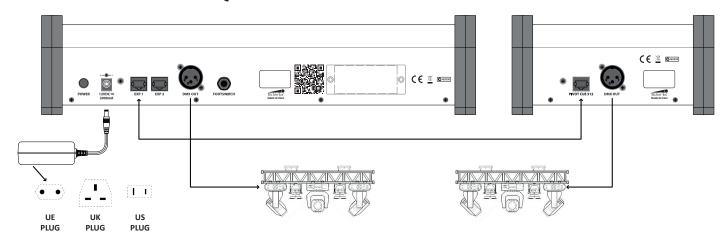

#### **OPERATING INSTRUCTIONS**

For a quick setup see the pictures on the next page.

For detailed instruction see the **USER MANUAL**: PIVOT CUE 512 is a powerful and easy to use DMX controller, but to get the best results it's essential to read thoroughly the manual.

#### **POWERING UP**

The PIVOT CUE 512 controller should only be connected to power source type specified on the AC/DC adapter. If the supplied AC power plug is different from the wall socket, please contact an electrician to change the AC power socket or contact **Techni-Lux** to change the AC/DC adapter. The adapters that can be supplied by **Techni-Lux** are the following:

- VDE PLUG for all UE countries except UK
- BS PLUG for UK country
- UL PLUG for US country

If the devices are not used for a long period of time, please unplug the power adapter from AC power outlet.