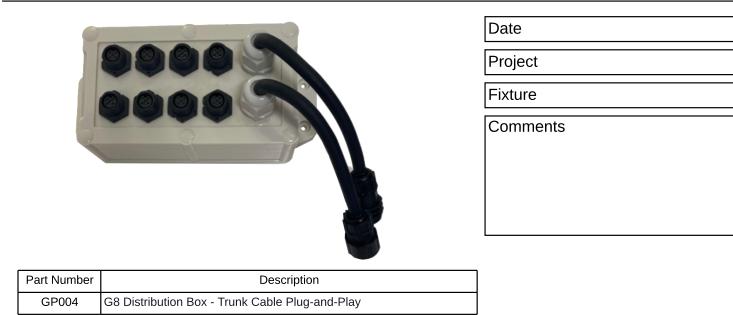

## **GP004 - G8 Distribution Box**

**Plug-and-Play Power and DMX distribution box** 

The GP004 model features Gantom Pro Cable Trunk connectors for DMX and Power input and thru output. This distribution box pairs perfectly with our PP36 PowerPak Plug and Play 24VDC. There is a locking panel mount connector for each of the 8 branch outputs which run to the light fixtures. Pro Cable Branch Extension Cables are available in 1m, 2m, and 5m increments so the user can modularly extend the cable run as needed (up to 30m per branch). Since the GP004 does not require access to the internal circuit board, this model has a housing which is as compact as possible in order to fit into a wide variety of space-constrained applications. CB147 Branch connector caps can be used to make this item IP65 for outdoor installation.

## Features

- Distributes low voltage power and isolated DMX to up to 8 Gantom pro fixtures
- Fully connectorized for easy install
- Power Input: 12-24VDC, up to 5A
- DMX and Power input: Pro Cable Trunk Male Connector
- DMX and Power through output: Pro Cable Trunk Female Connector
- Output Connector: Pro Cable Branch Female Connector for Power/Signal
- Durable ABS plastic housing