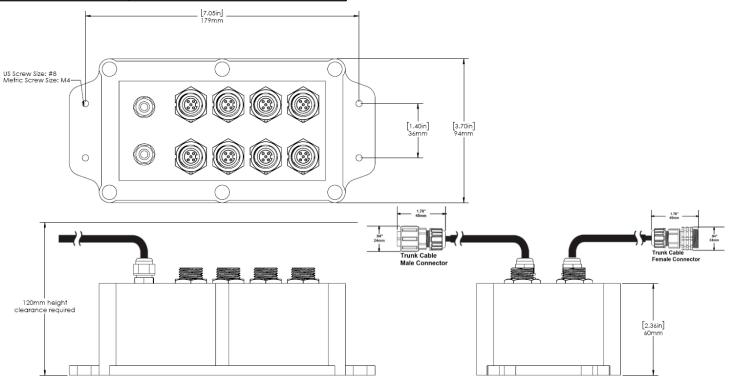

The GP004 model features Gantom Pro Cable Trunk connectors for DMX and Power input and thru output. This distribution box pairs perfectly with our PP36 PowerPak Plug and Play 24VDC. There is a locking panel mount connector for each of the 8 branch outputs which run to the light fixtures. Pro Cable Branch Extension Cables are available in 1m, 2m, and 5m increments so the user can modularly extend the cable run as needed (up to 30m per branch). Since the GP004 does not require access to the internal circuit board, this model has a housing which is as compact as possible in order to fit into a wide variety of space-constrained applications. CB147 Branch connector caps can be used to make this item IP65 for outdoor installation.

#### Physical

| Dimensions | 200x94x65mm (L x W x H) |
|------------|-------------------------|
| Weight     | 0.400Kg (.88lb)         |
| Material   | ABS Plastic             |