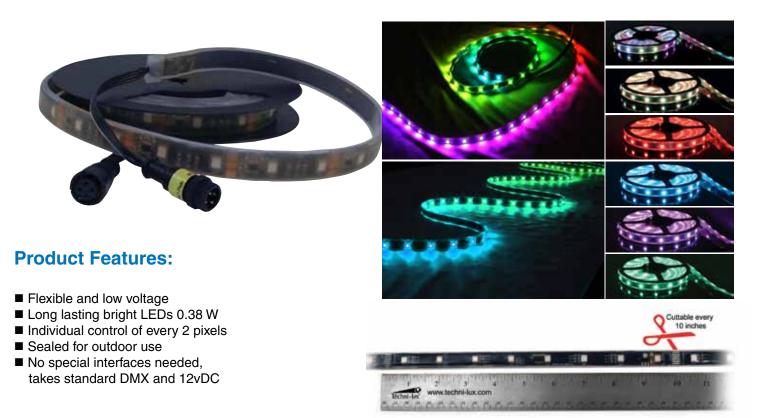

#### **Product Description:**

DMX Ribbon is a flexible RGB tricolor flat LED strip. It operates on standard DMX input and 12vDC power. No special drivers needed. It is fully sealed for IP65 use. Every two LEDs are operated as 3 DMX channels. Requires DMX Address Writer box to change start address. Sold in 2.5 meter reels.

#### **Specifications:**

- Light Source: SMD 5050 RGB LEDs
- Number of LEDs per meter: 32
- Number of pixels/sections of control per meter: 16
- 1.25 inch spacing between LEDs
- 2.5 Meter reels per DMX universe: 4
- Can be shortened in 10 inch increments
- No flicker, constant current driven LEDs
- RGB color mixing with independent control of each pixel (set of 2 LEDs)
- Beam angle: 120 degrees
- DMX Channels: 48 per meter, or 120 per 2.5 meter reel

- Control: DMX 512
- DMX In: 3-Pin Male XLR (DA-DMXRIB/DI)
- Manually addressable using DMX Writer 1
- Insulation Rating: IP65
- Power input: 12vDC
- Power consumption: 12 W per meter, or 30 W per 2.5 meter roll
- Size: 99" length x 0.719" wide x 0.1875" thick
- Weight: 0.25 kgs / 0.55 lbs
- Color: Clear / Black PCB