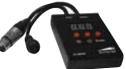

## Ultra **LED** serves **DMX LED RIBBON OPTIONAL** ACCESSORIES:

**Product Code** DL-DMXRIBBON/MC

| <b>DA-4PDPI5 Specifications:</b> 4-Pin female to DMX Data 5-Pin Male XLR and 2-Pin Power In ■ Includes an End of line Terminator ■ Cable length: 12" wide x 6.5" high ■ Weight: 0.19 lbs ■ Color: Black                    |   |
|----------------------------------------------------------------------------------------------------------------------------------------------------------------------------------------------------------------------------|---|
| <b>DA-4PPT Specifications:</b> Inline power injector, T split cable with 2-Pin male to 4-Pin male in and out to 4 pin female ■ Cable length: 12" wide x 6.5" high ■ Weight: 0.19 lbs ■ Color: Black                        |   |
| <b>DA-4PT Specifications:</b> 4-Pin connectors from 1 male to 2 females ■ Cable length: 12" wide x 6.5" high ■ Weight: 0.131 lbs ■ Color: Black                                                                            |   |
| <b>DA-4PDPI3 Specifications:</b> Initial Data Power 4-Pin female to DMX Data 3-Pin Male XLR and 2-Pin Power In ■ Includes an End of line Terminator ■ Cable length: 12" wide x 6.5" high ■ Weight: 0.19 lbs ■ Color: Black |   |
| <b>DA-4PE1 Specifications:</b> Extension 4-Pin Male to Female, 1 meter length. ■<br>Cable length: 40" long x 3/4" diameter ■ Weight: 0.2 lbs ■ Color: Black                                                                | 0 |
| <b>DA-4PE5 Specifications:</b> Extension 4-Pin Male to Female, 5 meter length. ■ Cable length: 197" long x 3/4" diameter ■ Weight: 1 lb ■ Color: Black                                                                     | 0 |
| DA-4PPI Specifications: Power In cable 2-Pin female to 2 meter tail with leads<br>■ Cable length: 78" long x 3/4" diameter ■ Weight: 0.525 lbs ■ Color: Black                                                              |   |
| <b>AC-DMXW1</b><br>DMX Address Writer for DMX LED Ribbon, allows you to set the DMX start ad-                                                                                                                              |   |

DMX Address Writer for DMX LED Ribbon, allows you to set the DMX start addresses via the DMX line. Requires 12vDC in, and other cables to interface with the DMX LED Ribbon.

Specifications: Used to set start DMX addresses ■ 2-Pin 12vDC input connection, XLR 3-pin female output ■ Size: 3.5" x 2.5" x 0.75" ■ Weight: 0.39 lbs ■ Color: Black