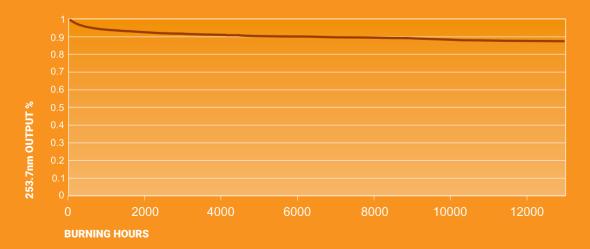

# COMMERCIAL Germicidal UVC LIGHT



## **ORDER NUMBER**

| MODEL NUMBER | WATT | INPUT<br>VOLTAGE | RATED<br>LIFE TIME | TUBE TYPE | TUBE BASE | TUBE QTY | BALLAST QTY |
|--------------|------|------------------|--------------------|-----------|-----------|----------|-------------|
| GF-VLH118    | 18   | 120V AC          | 12,000hrs          | PL-L      | 2G11      | 1 pcs    | 1 pc        |



kitchens, workstations, equipment, tables, keypads, computers...



## LINE DRAWING







Phone: 407-857-8770 Fax: 407-857-8771 Email: sales@techni-lux.com www.techni-lux.com





### **RELATIVE SPECTRAL ENERGY DISTRIBUTION**



### **MAINTENANCE CURVE**