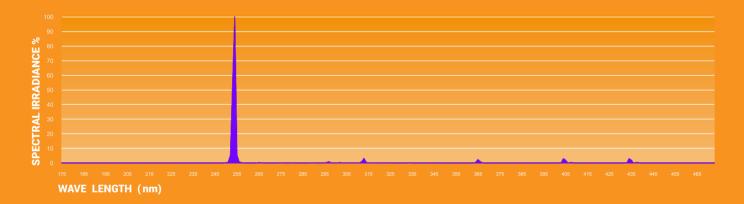

# COMMERCIAL Germicidal UVC LIGHT



## **ORDER NUMBER**

| MODEL NUMBER | WATT | INPUT<br>VOLTAGE | RATED<br>LIFE TIME | TUBE TYPE | TUBE BASE | TUBE QTY | BALLAST QTY |
|--------------|------|------------------|--------------------|-----------|-----------|----------|-------------|
| GF-VLH118    | 18   | 120V AC          | 12,000hrs          | PL-L      | 2G11      | 1 pcs    | 1 pc        |



kitchens, workstations, equipment, tables, keypads, computers...



## LINE DRAWING







Phone: 407-857-8770 Fax: 407-857-8771 Email: sales@techni-lux.com www.techni-lux.com





### **RELATIVE SPECTRAL ENERGY DISTRIBUTION**



### **MAINTENANCE CURVE**