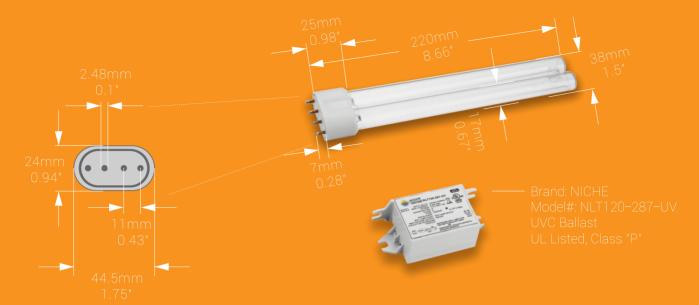

## **ORDER NUMBER**

| MODEL NUMBER | WATT | INPUT<br>VOLTAGE | RATED<br>LIFE TIME | TUBE TYPE | TUBE BASE | TUBE QTY | BALLAST QTY |
|--------------|------|------------------|--------------------|-----------|-----------|----------|-------------|
| GF-VLH118    | 18   | 120V AC          | 12,000hrs          | PL-L      | 2G11      | 1 pcs    | 1 pc        |