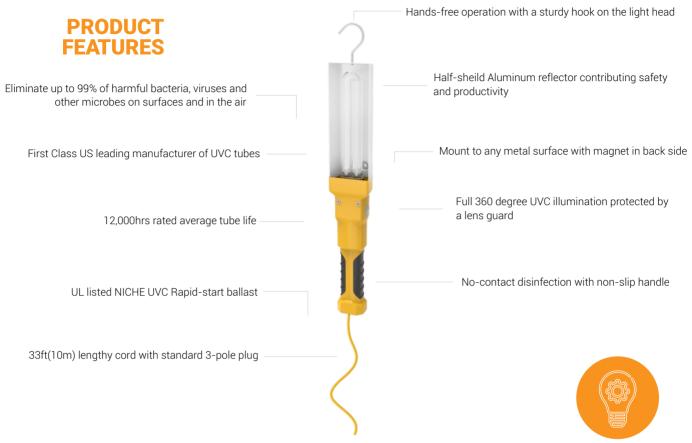

# COMMERCIAL Germicidal UVC LIGHT



## **ORDER NUMBER**

| MODEL NUMBER | WATT | INPUT<br>VOLTAGE | RATED<br>LIFE TIME | TUBE TYPE | TUBE BASE | TUBE QTY | BALLAST QTY |
|--------------|------|------------------|--------------------|-----------|-----------|----------|-------------|
| GF-VLH118    | 18   | 120V AC          | 12,000hrs          | PL-L      | 2G11      | 1 pcs    | 1 pc        |



kitchens, workstations, equipment, tables, keypads, computers...



## LINE DRAWING







Phone: 407-857-8770 Fax: 407-857-8771 Email: sales@techni-lux.com www.techni-lux.com





### **RELATIVE SPECTRAL ENERGY DISTRIBUTION**



### **MAINTENANCE CURVE**