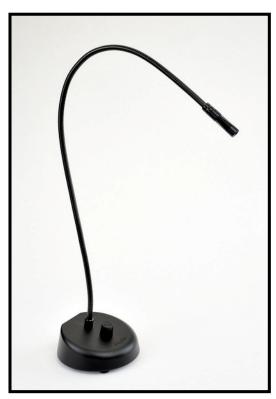

# PRODUCT SHEET ANSER Desk Lights

**AN-DL24-LED** 

# **SPECS/DETAILS**

High Powered White LED 5-28 Vdc Operation Attached Gooseneck Weighted Base with Dimmer Power Supply Included

Wattage: 1.8 Watts Draw @ 12 Volts: 180mA Light Output @ 12": 796 Lux Color Temperature: 3100K

CRI: 90+ Ra

Average Life: 60,000 Hours