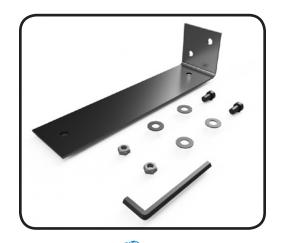

## Stage Ninja® Vertical Mounting Bracket for 9-Inch Reel

Works with 9-inch Stage Ninja Pro Reels utilizing the existing horizontal bracket to allow for mounting on ceilings, desks, trussing, etc.

Call 407-857-8770 to learn more. Made in USA

## WARNING

Read all instructions. Keep out of reach of children. The Stage Ninja® Mounting Bracket is not a toy! The edges of this product could cause injury and small parts could cause choking or other injury.