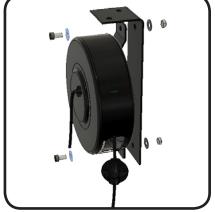

## Stage Ninja® Vertical Mounting Bracket for 9-Inch Reel

Works with 9-inch Stage Ninja Pro Reels utilizing the existing horizontal bracket to allow for mounting on ceilings, desks, trussing, etc.

Call 407-857-8770 to learn more. Made in USA