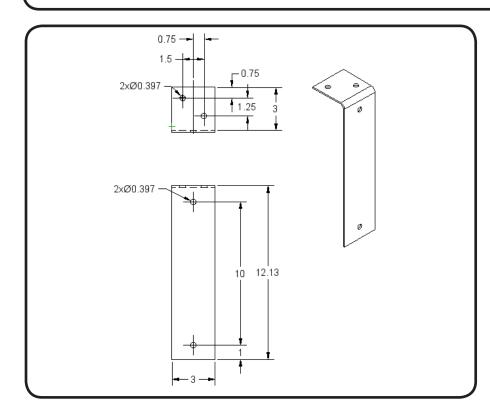

## Stage Ninja® Vertical Mounting Bracket for 9-Inch Reel

Works with 9-inch Stage Ninja Pro Reels utilizing the existing horizontal bracket to allow for mounting on ceilings, desks, trussing, etc.

Call 407-857-8770 to learn more. Made in USA

| Material       | Color / Finish          | Mounting       | Weight           | Warranty |
|----------------|-------------------------|----------------|------------------|----------|
| 12 Gauge Steel | Matte Black Powder Coat | Mounting Holes | 1.2 lbs / .54 kg | 1 Year   |