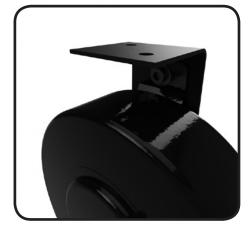

## Stage Ninja® Vertical Mounting Bracket for 9-Inch Reel

Works with 9-inch Stage Ninja Pro Reels utilizing the existing horizontal bracket to allow for mounting on ceilings, desks, trussing, etc.

Call 407-857-8770 to learn more. Made in USA