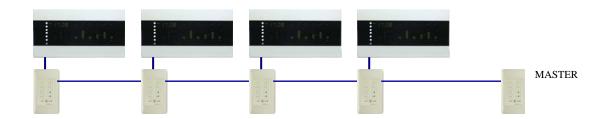

### System in parts

- Dinning hall
- Office
- Exhibition center

If there are many channels and enough space, connected with ECP control panel, we can use several EDX-607 to control. In order to match the activities in various style and scope, dinning hall and exhibition center will have partitions or not, in this way, connected with master control panel, each EDX-607 can do partition control and synchronization control to achieve flexible control.